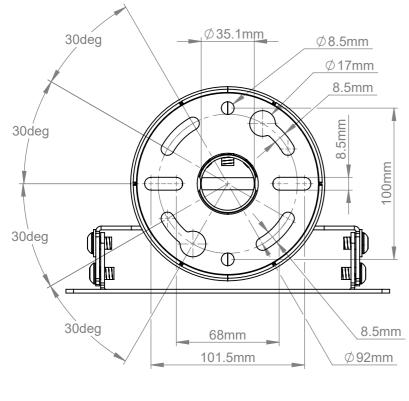

## INTERFACE PLATE WITHOUT ADAPTOR ARMS

BETTER BY DESIG

|  | B-Tech Inter     | rnational Design &                                       | Manufac | turing Limited | B-Tech No: | BT5972-FD200                                                        |
|--|------------------|----------------------------------------------------------|---------|----------------|------------|---------------------------------------------------------------------|
|  | Par              | Part of the B-Tech International Group                   |         |                |            | SYSTEM V - Flat Screen Ceiling Mount for VESA 200 Tilt Screens - 2m |
|  | CR3              | UNLESS OTHERWISE SPECIFIED DIMENSIONS ARE IN MILLIMETERS | Size:   | A3             | Revision:  | R00                                                                 |
|  | TECH             |                                                          | Scale:  | 2:5            | Date:      | 20/01/2021                                                          |
|  | BETTER BY DESIGN |                                                          | Sheet:  | 1 of 2         | File Name: | BTD-BT5972-FD200                                                    |