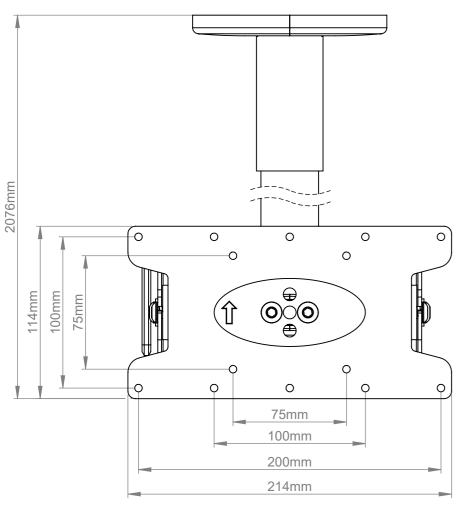

## INTERFACE PLATE WITHOUT ADAPTOR ARMS

BETTER BY DESIG

|  | B-Tech Inter     | rnational Design &                                       | Manufac | turing Limited | B-Tech No: | BT5972-FD200                                                        |
|--|------------------|----------------------------------------------------------|---------|----------------|------------|---------------------------------------------------------------------|
|  | Par              | Part of the B-Tech International Group                   |         |                |            | SYSTEM V - Flat Screen Ceiling Mount for VESA 200 Tilt Screens - 2m |
|  | CR3              | UNLESS OTHERWISE SPECIFIED DIMENSIONS ARE IN MILLIMETERS | Size:   | A3             | Revision:  | R00                                                                 |
|  | TECH             |                                                          | Scale:  | 2:5            | Date:      | 20/01/2021                                                          |
|  | BETTER BY DESIGN |                                                          | Sheet:  | 1 of 2         | File Name: | BTD-BT5972-FD200                                                    |