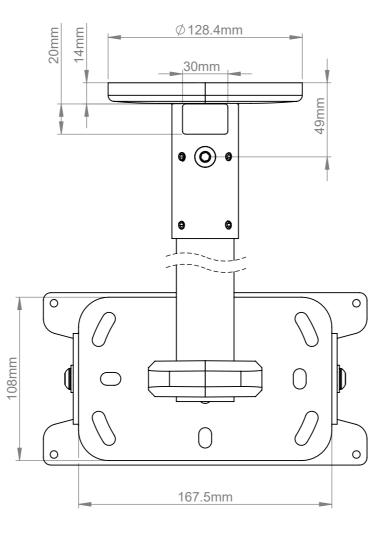

|          | B-Tech International Design & Manufacturing Limited |                |        |        | B-Tech No: | BT5972-FD200                                                        |
|----------|-----------------------------------------------------|----------------|--------|--------|------------|---------------------------------------------------------------------|
|          | Part of the B-Tech International Group              |                |        |        | Title:     | SYSTEM V - Flat Screen Ceiling Mount for VESA 200 Tilt Screens - 2m |
| ır<br>:h |                                                     | IN AUTO METERS | Size:  | A3     | Revision:  | R00                                                                 |
|          | TECH                                                |                | Scale: |        |            | 20/01/2021                                                          |
|          | BETTER BY DESIGN                                    |                | Sheet: | 2 of 2 | File Name: | BTD-BT5972-FD200                                                    |