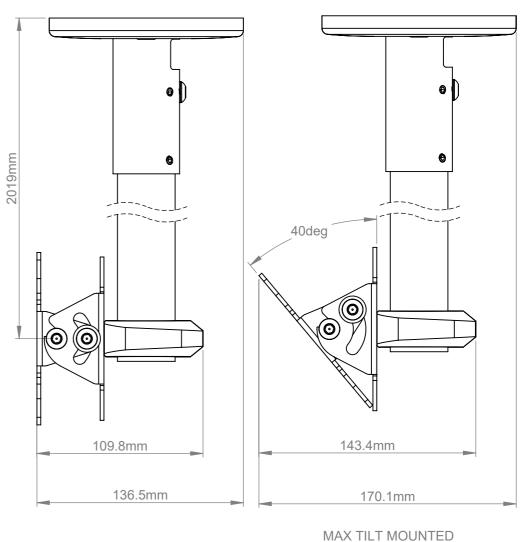

|          | B-Tech International Design & Manufacturing Limited |                |        |        | B-Tech No: | BT5972-FD200                                                        |
|----------|-----------------------------------------------------|----------------|--------|--------|------------|---------------------------------------------------------------------|
|          | Part of the B-Tech International Group              |                |        |        | Title:     | SYSTEM V - Flat Screen Ceiling Mount for VESA 200 Tilt Screens - 2m |
| ır<br>:h |                                                     | IN AUTO METERS | Size:  | A3     | Revision:  | R00                                                                 |
|          | TECH                                                |                | Scale: |        |            | 20/01/2021                                                          |
|          | BETTER BY DESIGN                                    |                | Sheet: | 2 of 2 | File Name: | BTD-BT5972-FD200                                                    |